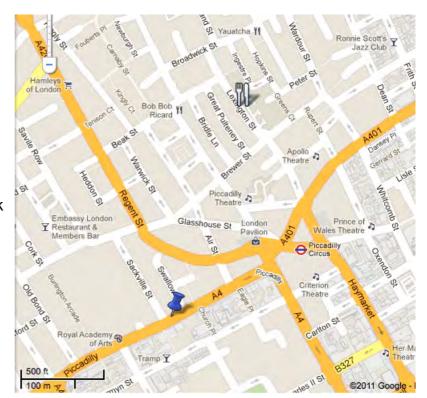

### **Information for Delegates**

**Conference Venue (Blue pin on map)** 

The Geological Society of London Burlington House Piccadilly London, W1J 0BG

Nearest Underground Station: Piccadilly Circus

Conference Manager: Georgina Worrall Email: georgina.worrall@geolsoc.org.uk

Tel: +44 (0)20 7434 9944 www.geolsoc.org.uk/dynamictop

Google Map Link:

Conference Google Map

### Conference dinner (Fork & Knife symbol on map)

Wagamama, Soho, 10a Lexington Street, Soho

An informal conference dinner has been organised for Thursday evening (1st Sep) and a group of delegates will be going to Wagamama in Soho after the wine reception at 8:45 pm. The restaurant is a short walk from the conference venue and is able to cater for quite large numbers so if you'd like to join us please let either myself and/or Georgina Worrall know in advance. Delegates will be required to pay for dinner at the restaurant.