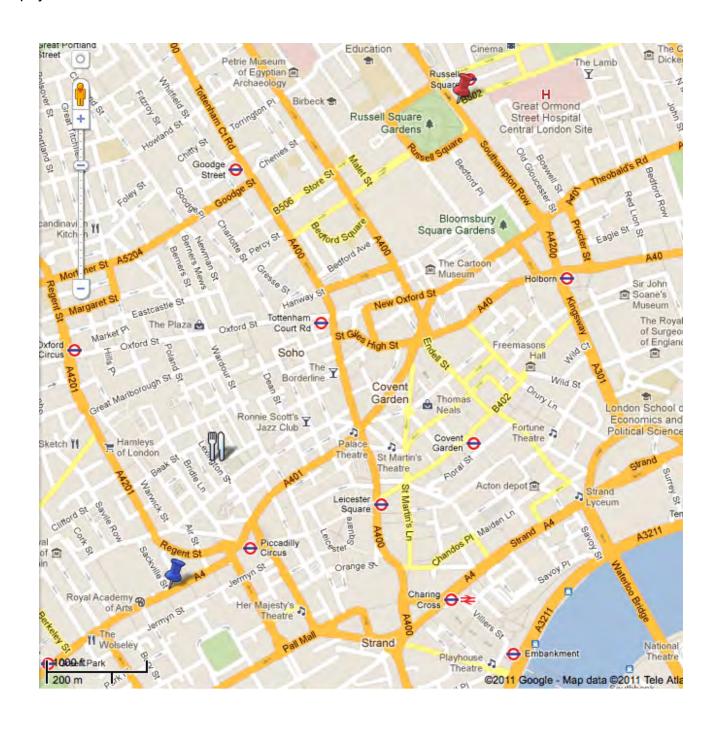

Tel: +44 (0)20 7434 9944 www.geolsoc.org.uk/dynamictop

Google Map Link:

Conference Google Map

### Recommended Hotel/s www.imperialhotels.co.uk Tel. 020 7837 8844

President Hotel (Red Pin on map) 56-60 Guilford Street City of London London, WC1B 5BB Nearest Underground Station: Russell Square