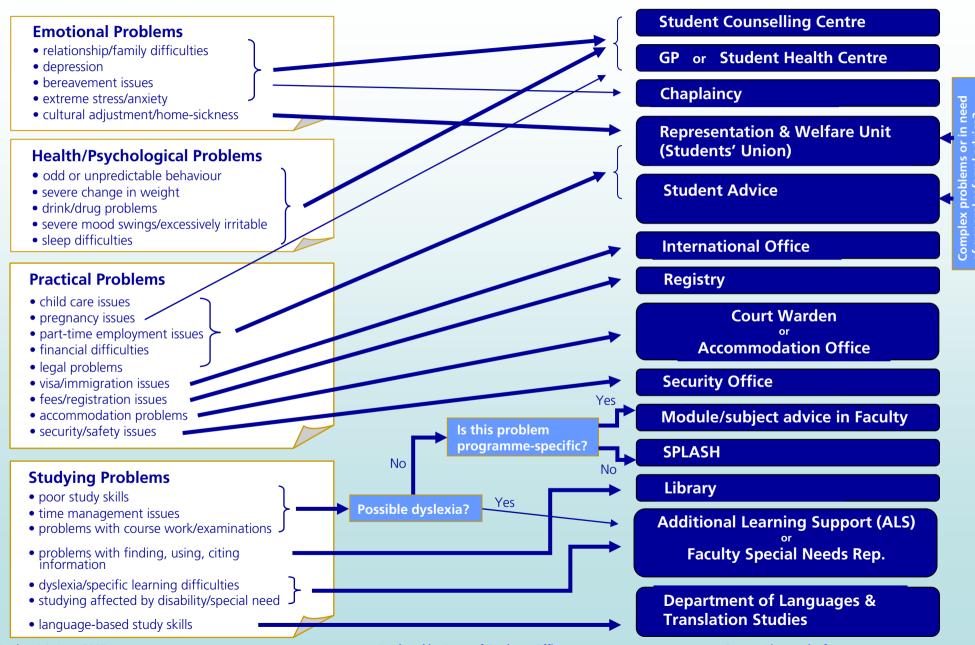

**Referral Flowchart** 

Produced by Dean of Students Office

**Contact List overleaf** 