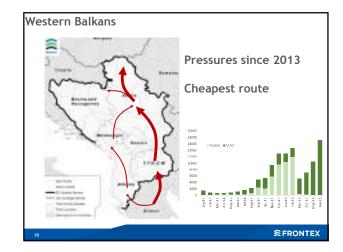

|   |
| Central Mediterranean: July 2015                    | 1 |
| certain Medicerranean, July 2013                    |   |
|                                                     |   |
| Several operations                                  |   |
|                                                     |   |
| Ruthless smugglers                                  |   |
|                                                     |   |
|                                                     |   |
|                                                     |   |
|                                                     |   |
|                                                     |   |
|                                                     |   |
|                                                     |   |

≋FRONTEX