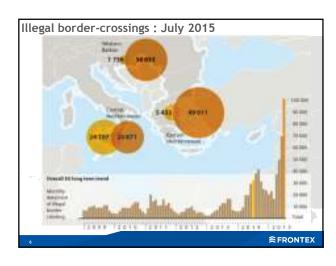

|                                                     | _ |
|-----------------------------------------------------|---|
| Illegal border-crossings: July 2015 (nationalities) |   |
| Number Syria (47 226)                               |   |
| 6000                                                |   |
| □ 3 000                                             |   |
| a 350                                               |   |
|                                                     |   |
|                                                     |   |
|                                                     |   |
| Afgh. (24 236)                                      |   |
|                                                     |   |
| Eritrea (6 169)                                     |   |
| Others (6 000)                                      |   |
| 7 ≋FRONTEX                                          |   |
|                                                     |   |
|                                                     |   |
|                                                     |   |
|                                                     |   |
|                                                     |   |
| Aegean Sea : July 2015                              |   |
| ,                                                   |   |
|                                                     |   |
| Large flow                                          |   |
| zarge now                                           |   |
|                                                     |   |
|                                                     |   |
|                                                     |   |
|                                                     |   |
|                                                     |   |
|                                                     |   |
|                                                     |   |
|                                                     |   |
| s ≋FRONTEX                                          |   |
|                                                     |   |
|                                                     |   |
|                                                     |   |
|                                                     |   |
| Central Mediterranean: July 2015                    | 1 |
| certain Medicerranean, July 2013                    |   |
|                                                     |   |
| Several operations                                  |   |
|                                                     |   |
| Ruthless smugglers                                  |   |
|                                                     |   |
|                                                     |   |
|                                                     |   |
|                                                     |   |
|                                                     |   |
|                                                     |   |
|                                                     |   |