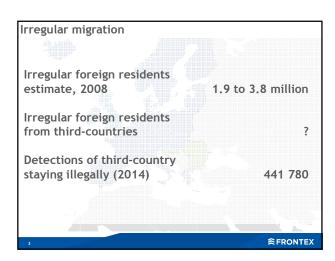

| Irregular migration (2014)                                                                                                                                                                                                                                                                                                                                                                                                                                                                                                                                                                                                                                                                                                                                                                                                                                                                                                                                                                                                                                                                                                                                                                                                                                                                                                                                                                                                                                                                                                                                                                                                                                                                                                                                                                                                                                                                                                                                                                                                                                                                                                     |          |
|--------------------------------------------------------------------------------------------------------------------------------------------------------------------------------------------------------------------------------------------------------------------------------------------------------------------------------------------------------------------------------------------------------------------------------------------------------------------------------------------------------------------------------------------------------------------------------------------------------------------------------------------------------------------------------------------------------------------------------------------------------------------------------------------------------------------------------------------------------------------------------------------------------------------------------------------------------------------------------------------------------------------------------------------------------------------------------------------------------------------------------------------------------------------------------------------------------------------------------------------------------------------------------------------------------------------------------------------------------------------------------------------------------------------------------------------------------------------------------------------------------------------------------------------------------------------------------------------------------------------------------------------------------------------------------------------------------------------------------------------------------------------------------------------------------------------------------------------------------------------------------------------------------------------------------------------------------------------------------------------------------------------------------------------------------------------------------------------------------------------------------|----------|
| Modus operandi                                                                                                                                                                                                                                                                                                                                                                                                                                                                                                                                                                                                                                                                                                                                                                                                                                                                                                                                                                                                                                                                                                                                                                                                                                                                                                                                                                                                                                                                                                                                                                                                                                                                                                                                                                                                                                                                                                                                                                                                                                                                                                                 |          |
| Overstaying / abuse legal ch                                                                                                                                                                                                                                                                                                                                                                                                                                                                                                                                                                                                                                                                                                                                                                                                                                                                                                                                                                                                                                                                                                                                                                                                                                                                                                                                                                                                                                                                                                                                                                                                                                                                                                                                                                                                                                                                                                                                                                                                                                                                                                   | annels ? |
| Document fraud                                                                                                                                                                                                                                                                                                                                                                                                                                                                                                                                                                                                                                                                                                                                                                                                                                                                                                                                                                                                                                                                                                                                                                                                                                                                                                                                                                                                                                                                                                                                                                                                                                                                                                                                                                                                                                                                                                                                                                                                                                                                                                                 | 9 420    |
| Clandestine entries                                                                                                                                                                                                                                                                                                                                                                                                                                                                                                                                                                                                                                                                                                                                                                                                                                                                                                                                                                                                                                                                                                                                                                                                                                                                                                                                                                                                                                                                                                                                                                                                                                                                                                                                                                                                                                                                                                                                                                                                                                                                                                            | 3 052    |
| Illegal border-crossings                                                                                                                                                                                                                                                                                                                                                                                                                                                                                                                                                                                                                                                                                                                                                                                                                                                                                                                                                                                                                                                                                                                                                                                                                                                                                                                                                                                                                                                                                                                                                                                                                                                                                                                                                                                                                                                                                                                                                                                                                                                                                                       | 283 532  |
| And the second s | ≋FRONTEX |