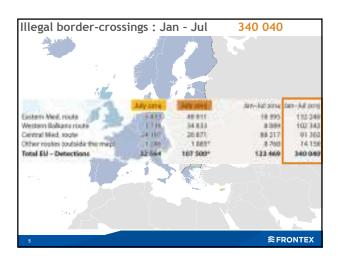

| 283 532  |
| And the second s | ≋FRONTEX |





|                                                     | _ |
|-----------------------------------------------------|---|
| Illegal border-crossings: July 2015 (nationalities) |   |
| Number Syria (47 226)                               |   |
| 6000                                                |   |
| □ 3 000                                             |   |
| a 350                                               |   |
|                                                     |   |
|                                                     |   |
|                                                     |   |
| Afgh. (24 236)                                      |   |
|                                                     |   |
| Eritrea (6 169)                                     |   |
| Others (6 000)