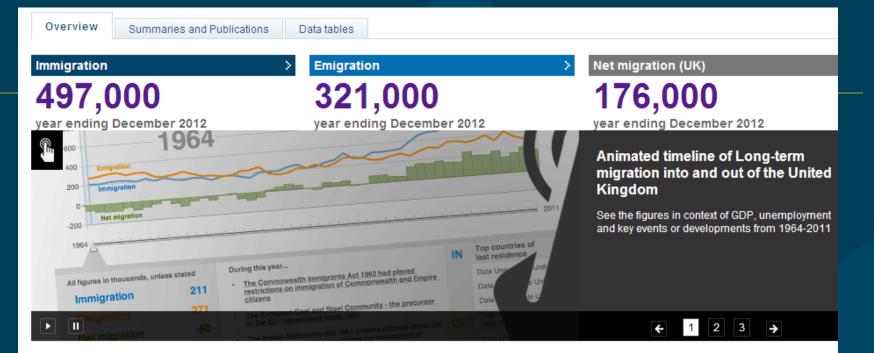

#### Net migration is stabilising after recent fall, according to latest estimates

ONS estimates of Long-Term International Migration in the year to December 2012