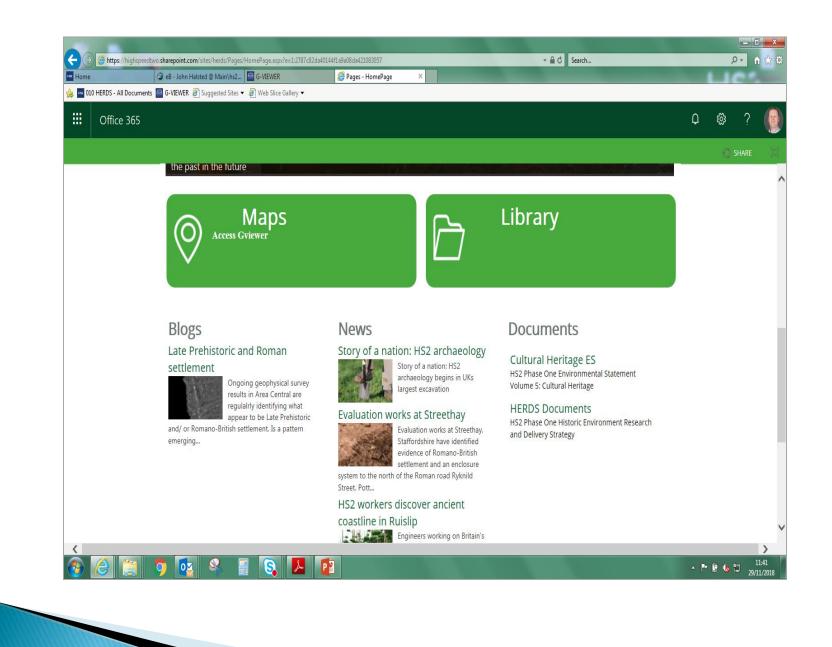

|  | and the sea           |          | 1.     |           |                    |  |
| My Default                                | Layers                  |                                      |                           | Base Map    | X-Y           |             |                       |                            |  |                       | 1. 1. 1. |        |           | ĸ                  |  |
| 📀 🙆                                       |                         |                                      |                           | S 🖉         |               | •           |                       |                            |  |                       |          | EN     |           | 15:45<br>//07/2018 |  |

#### **HERDS** Gviewer





### **Digital Platform**