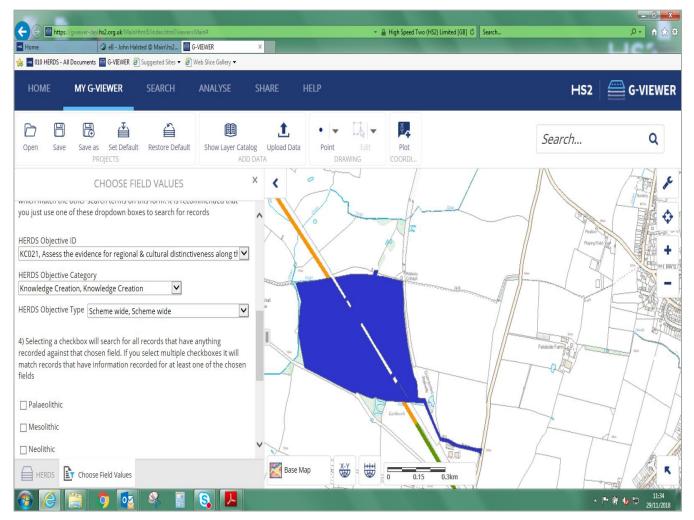

#### Gviewer

|                                           | 1.1                     |                                      | -                         |             | dan ing       |             | 100                   | an tana                    |  |                       |          |        |           |                    |  |
|-------------------------------------------|-------------------------|--------------------------------------|---------------------------|-------------|---------------|-------------|-----------------------|----------------------------|--|-----------------------|----------|--------|-----------|--------------------|--|
| Pages - HomePage                          |                         | <b>J.uk</b> /MainHtml5/i<br>G-VIEWER | index.html?viewer=Main#   |             |               |             | -                     | 👻 🔒 High Speed Two (HS2) L |  | Limited [GB] C Search |          | 0.11   | <u>۶</u>  | <u>۵</u> ☆®        |  |
| HOME                                      | MY G-VI                 |                                      | SEARCH                    | ANALYSE     | SHARE         | HELP        |                       |                            |  |                       |          | HS2    | G-VIE     | WER                |  |
| Open Save<br>MY G-VIEWER                  | ф <mark>ф</mark><br>Pan | ()<br>Initial View                   | Previous Extent<br>GETTII | Next Extent | Bookmarks     | Show Layers | Co<br>Identify<br>S   | Find Address               |  |                       |          | Search | (         | ۹                  |  |
| MY DEFAULT LAYERS 🖹 🗶 😮                   |                         |                                      |                           |             |               |             |                       |                            |  |                       |          |        | 14 - 15 A | ×                  |  |
|                                           |                         | Ŷ                                    | Add Layers                |             |               |             | and the second second |                            |  |                       |          | ]      |           | ¢                  |  |
| CH-01/02) Heritage Assets Gazetteer ID    |                         |                                      |                           |             |               |             |                       |                            |  |                       |          | +      |           |                    |  |
| CH-01/02) Heritage Assets Gazetteer ID    |                         |                                      |                           |             |               |             |                       |                            |  |                       | 1 la     | an .   |           |                    |  |
| C(H-01) Non-designated heritage asset     |                         |                                      |                           |             |               |             |                       |                            |  |                       |          |        | The state | -                  |  |
| Historic Environment Written Scheme       |                         |                                      |                           |             |               |             |                       |                            |  |                       |          |        |           |                    |  |
| 😪 (CH-01/02) Heritage Assets Study area 🗾 |                         |                                      |                           |             |               |             |                       |                            |  | in the set            |          |        |           |                    |  |
| 😪 (CH-01/02) Heritage Assets Study area 📃 |                         |                                      |                           |             |               |             |                       |                            |  | 14                    |          | Sie    |           |                    |  |
| Historic Environment Project Plans        |                         |                                      |                           |             |               |             |                       |                            |  |                       |          |        |           |                    |  |
| CCH-03) Archaeological Sub-Zones          |                         |                                      |                           |             |               |             |                       |                            |  |                       |          |        |           |                    |  |
| CH-03) Arch                               | naeological C           | haracter Sub                         | · 🔲 🖌                     |             | in the second |             |                       |                            |  | and the sea           |          | 1.     |           |                    |  |
| My Default                                | Layers                  |                                      |                           | Base Map    | X-Y           |             |                       |                            |  |                       | 1. 1. 1. |        |           | ĸ                  |  |
| 📀 🙆                                       |                         |                                      |                           | S 🖉         |               | •           |                       |                            |  |                       |          | EN     |           | 15:45<br>//07/2018 |  |