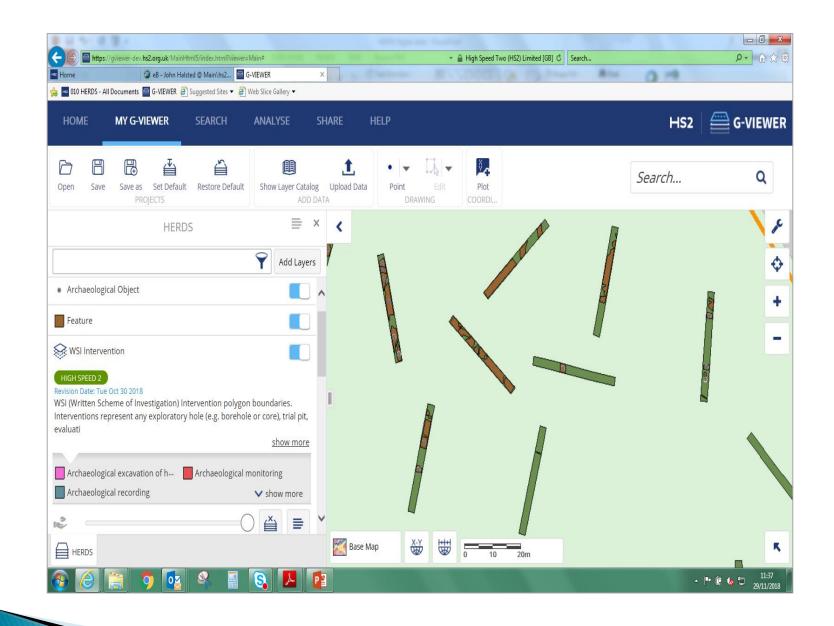

#### Gviewer

|                                           | 1.1                     |                                      | -                         |             | dan ing       |             | 100                   | an tana                    |  |                       |          |        |           |                    |  |
|-------------------------------------------|-------------------------|--------------------------------------|---------------------------|-------------|---------------|-------------|-----------------------|----------------------------|--|-----------------------|----------|--------|-----------|--------------------|--|
| Pages - HomePage                          |                         | <b>J.uk</b> /MainHtml5/i<br>G-VIEWER | index.html?viewer=Main#   |             |               |             | -                     | 👻 🔒 High Speed Two (HS2) L |  | Limited [GB] C Search |          | 0.11   | <u>۶</u>  | <u>۵</u> ☆®        |  |
| HOME                                      | MY G-VI                 |                                      | SEARCH                    | ANALYSE     | SHARE         | HELP        |                       |                            |  |                       |          | HS2    | G-VIE     | WER                |  |
| Open Save<br>MY G-VIEWER                  | ф <mark>ф</mark><br>Pan | ()<br>Initial View                   | Previous Extent<br>GETTII | Next Extent | Bookmarks     | Show Layers | Co<br>Identify<br>S   | Find Address               |  |                       |          | Search | (         | ۹                  |  |
| MY DEFAULT LAYERS 🖹 🗶 😮                   |                         |                                      |                           |             |               |             |                       |                            |  |                       |          |        | 14 - 15 A | ×                  |  |
|                                           |                         | Ŷ                                    | Add Layers                |             |               |             | and the second second |                            |  |                       |          | ]      |           | ¢                  |  |
| CH-01/02) Heritage Assets Gazetteer ID    |                         |                                      |                           |             |               |             |                       |                            |  |                       |          | +      |           |                    |  |
| CH-01/02) Heritage Assets Gazetteer ID    |                         |                                      |                           |             |               |             |                       |                            |  |                       | 1 la     | an .   |           |                    |  |
| C(H-01) Non-designated heritage asset     |                         |                                      |                           |             |               |             |                       |                            |  |                       |          |        | The state | -                  |  |
| Historic Environment Written Scheme       |                         |                                      |                           |             |               |             |                       |                            |  |                       |          |        |           |                    |  |
| 😪 (CH-01/02) Heritage Assets Study area 🗾 |                         |                                      |                           |             |               |             |                       |                            |  | in the set            |          |        |           |                    |  |
| 😪 (CH-01/02) Heritage Assets Study area 📃 |                         |                                      |                           |             |               |             |                       |                            |  | 14                    |          | Sie    |           |                    |  |
| Historic Environment Project Plans        |                         |                                      |                           |             |               |             |                       |                            |  |                       |          |        |           |                    |  |
| CCH-03) Archaeological Sub-Zones          |                         |                                      |                           |             |               |             |                       |                            |  |                       |          |        |           |                    |  |
| CH-03) Arch                               | naeological C           | haracter Sub                         | · 🔲 🖌                     |             | in the second |             |                       |                            |  | and the sea           |          | 1.     |           |                    |  |
| My Default                                | Layers                  |                                      |                           | Base Map    | X-Y           |             |                       |                            |  |                       | 1. 1. 1. |        |           | ĸ                  |  |
| 📀 🙆                                       |                         |                                      |                           | S 🖉         |               | •           |                       |                            |  |                       |          | EN     |           | 15:45<br>//07/2018 |  |